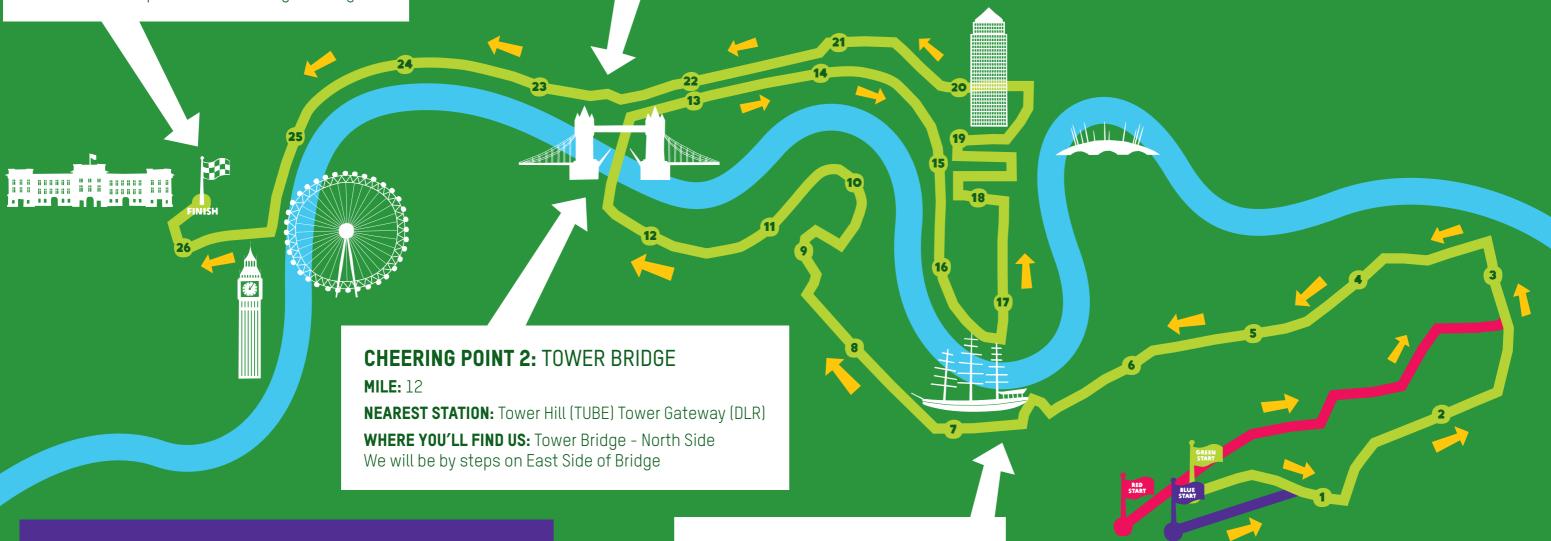

## WHERE OXFAM WILL BE...

**CHEERING POINT 4:** THE MALL

**MILE:** 26.2

**NEAREST STATION:** Charing Cross

WHERE YOU'LL FIND US: St. James's Park

What3Words: https://w3w.co/string.runner.gifts

**CHEERING POINT 3:** TOWER HILL

**MILE:** 22.5

**NEAREST STATION:** Tower Hill (TUBE) Tower Gateway (DLR)

WHERE YOU'LL FIND US: Corner of Trinity Square

and Tower Hill

Make sure you stay hydrated - take some water with you.

Check ahead to see what the weather is like and take sun cream and/or waterproofs so that you're weather ready.

Look at the TfL website to see if there are any planned disruptions on race day.

Go green - ask for a green Oxfam t-shirt so that you can be easily spotted by your loved ones!

## **CHEERING POINT 1: GREENWICH**

**MILE:** 6

**NEAREST STATION:** Greenwich (DLR)

(Don't use Cutty Sark)

WHERE YOU'LL FIND US: Creek Road (By Greenwich Book Place & Gallery)

≥ events@oxfam.org.uk

f Oxfam Challenge Events